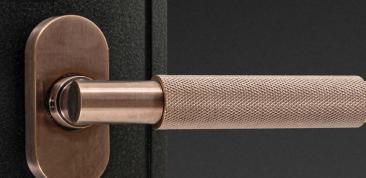

Solid yet delicate to touch, reassuring yet seamless to operate, the quality of the handle can be seen, felt and heard every time it's engaged with.

The handles are the perfect finishing touch and will make an elegant design statement in any architectural setting.

## SIGNATURE KNURLED HANDLES

All handles are supplied with a separate colour-matched escutcheon.