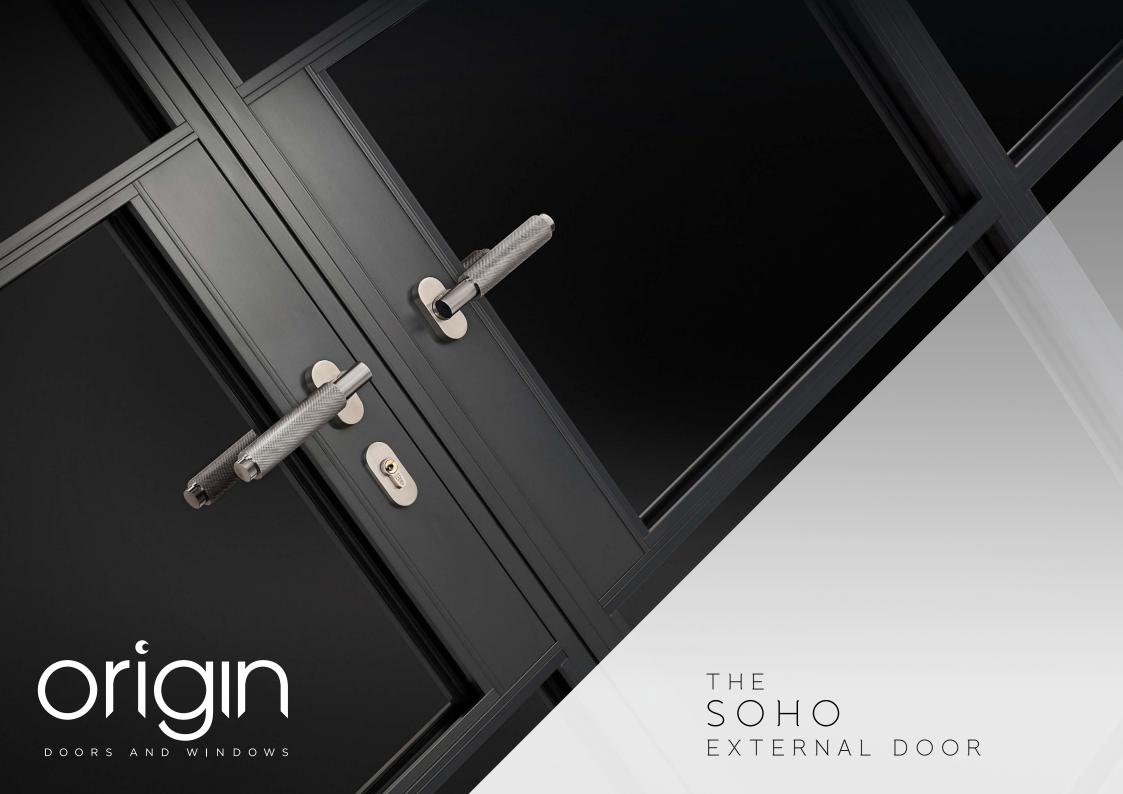

The Soho External Door is an expression of sophistication, style and security into every home it graces.

With sightlines of just 36mm, the Soho External Door ensures your home gets it all – expansive glass panels for maximum light, elite levels of security and remarkable aesthetics.

**Handle** – choose from a stunning selection of handles as the sublime finishing touch

Glazing bars – more will provide a heritage design, whilst less will provide an industrial and minimalist look

Your Doors are carefully handcrafted at Origin's UK state-of-the-art facility, and as much as innovation is engineered into every minute detail, our goal is for families to take a step back, look at the scene, take it all in and just think 'wow'.

Solid yet delicate to touch, reassuring yet seamless to operate, the quality of the handle can be seen, felt and heard every time it's engaged with.

The handles are the perfect finishing touch and will make an elegant design statement in any architectural setting.