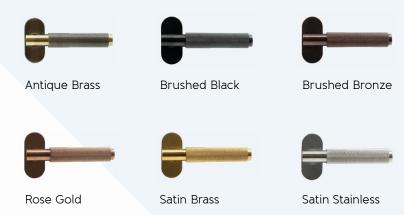

**Handle** – choose from a stunning selection of handles as the sublime finishing touch

Glazing bars – more will provide a heritage design, whilst less will provide an industrial and minimalist look

Your Doors are carefully handcrafted at Origin's UK state-of-the-art facility, and as much as innovation is engineered into every minute detail, our goal is for families to take a step back, look at the scene, take it all in and just think 'wow'.

Solid yet delicate to touch, reassuring yet seamless to operate, the quality of the handle can be seen, felt and heard every time it's engaged with.

The handles are the perfect finishing touch and will make an elegant design statement in any architectural setting.

## SIGNATURE KNURLED HANDLES

All handles are supplied with a separate colour-matched escutcheon.