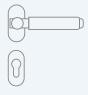

Solid yet delicate to touch, reassuring yet seamless to operate, the quality of the handle can be seen, felt and heard every time it's engaged with.

The handles are the perfect finishing touch and will make an elegant design statement in any architectural setting.

## SIGNATURE KNURLED HANDLES

All handles are supplied with a separate colour-matched escutcheon.