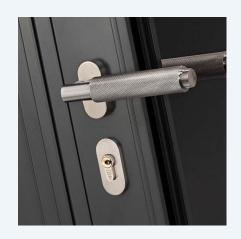

Solid yet delicate to touch, reassuring yet seamless to operate, the quality of the handle can be seen, felt and heard every time it's engaged with.

The handles are the perfect finishing touch and will make an elegant design statement in any architectural setting.

## SIGNATURE KNURLED HANDLES

All handles are supplied with a separate colour-matched escutcheon.